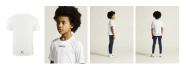

# Rush 2.0 SS Tee JR

# **Omschrijving**

Rush 2.0 SS Tee is a lightweight and functional training tee that offers efficient moisture transport and cooling for optimal comfort during athletics, gymnastics and similar activities. Made from recycled polyester, this garment represents the new generation of sportswear designed to decrease the environmental footprint. The tee has a clean design that is perfect for branding with club, sponsor or company logos.

- Made from recycled polyester
- Functional and elastic material
- Clean design