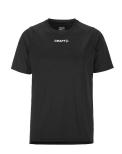

# Rush 2.0 SS Tee M

# **Omschrijving**

Rush 2.0 SS Tee is a lightweight and functional training tee that offers efficient moisture transport and cooling for optimal comfort during athletics, gymnastics and similar activities. Made from recycled polyester, this garment represents the new generation of sportswear designed to decrease the environmental footprint. The tee has a clean design that is perfect for branding with club, sponsor or company logos.

- Made from recycled polyester
- Functional and elastic material
- Clean design