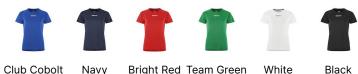

### Kleuren

(651000)

(900000)

(999000)

(430000)

Club Cobolt Navy (346000) (390000)

Recycled Materials