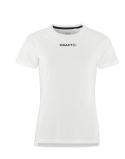

# Rush 2.0 SS Tee W

## Omschrijving

Rush 2.0 SS Tee is a lightweight and functional training tee that offers efficient moisture transport and cooling for optimal comfort during athletics, gymnastics and similar activities. Made from recycled polyester, this garment represents the new generation of sportswear designed to decrease the environmental footprint. The tee has a clean design that is perfect for branding with club, sponsor or company logos.