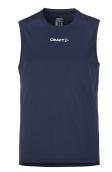

# **Rush 2.0 Singlet M**

## **Omschrijving**

Rush 2.0 Singlet is a lightweight training singlet that offers efficient moisture transport and cooling for optimal comfort during athletics, gymnastics and similar activities. Made from recycled polyester, this garment represents the new generation of sportswear designed to decrease the environmental footprint. The singlet has a racerback construction, embossed details, and a clean design that is perfect for branding with club, sponsor or company logos.

- Made from recycled polyester
- · Functional and elastic material
- Racerback
- Clean design