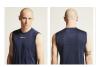

# **Rush 2.0 Singlet M**

## **Omschrijving**

Rush 2.0 Singlet is a lightweight training singlet that offers efficient moisture transport and cooling for optimal comfort during athletics, gymnastics and similar activities. Made from recycled polyester, this garment represents the new generation of sportswear designed to decrease the environmental footprint. The singlet has a racerback construction, embossed details, and a clean design that is perfect for branding with club, sponsor or company logos.

- Made from recycled polyester
- · Functional and elastic material
- Racerback
- Clean design