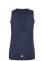

# **Rush 2.0 Singlet W**

## **Omschrijving**

Rush 2.0 Singlet is a lightweight training singlet that offers efficient moisture transport and cooling for optimal comfort during athletics, gymnastics and similar activities. Made from recycled polyester, this garment represents the new generation of sportswear designed to decrease the environmental footprint. The singlet has a racerback construction, embossed details, and a clean design that is perfect for branding with club, sponsor or company logos.

- Made from recycled polyester
- Functional and elastic material
- Racerback
- Clean design