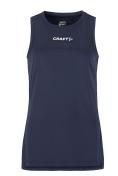

# **Rush 2.0 Singlet W**

## **Omschrijving**

Rush 2.0 Singlet is a lightweight training singlet that offers efficient moisture transport and cooling for optimal comfort during athletics, gymnastics and similar activities. Made from recycled polyester, this garment represents the new generation of sportswear designed to decrease the environmental footprint. The singlet has a racerback construction, embossed details, and a clean design that is perfect for branding with club, sponsor or company logos.

- Made from recycled polyester
- Functional and elastic material
- Racerback
- Clean design